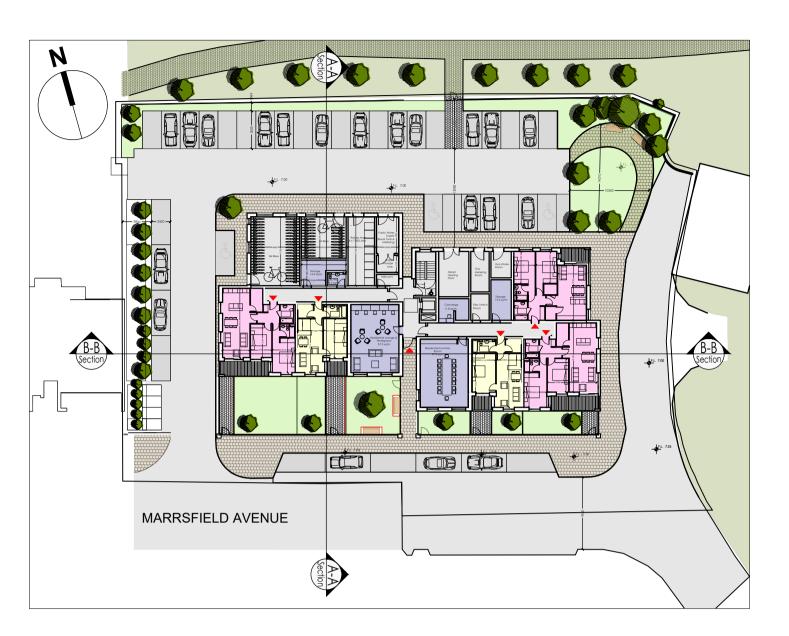

## KEY PLAN

Scale 1:500

SECTION BB

Scale 1:200

Powder coated metal parapets

Powder coated metal railings

10 Powder coated balcony fascia

NOTE: