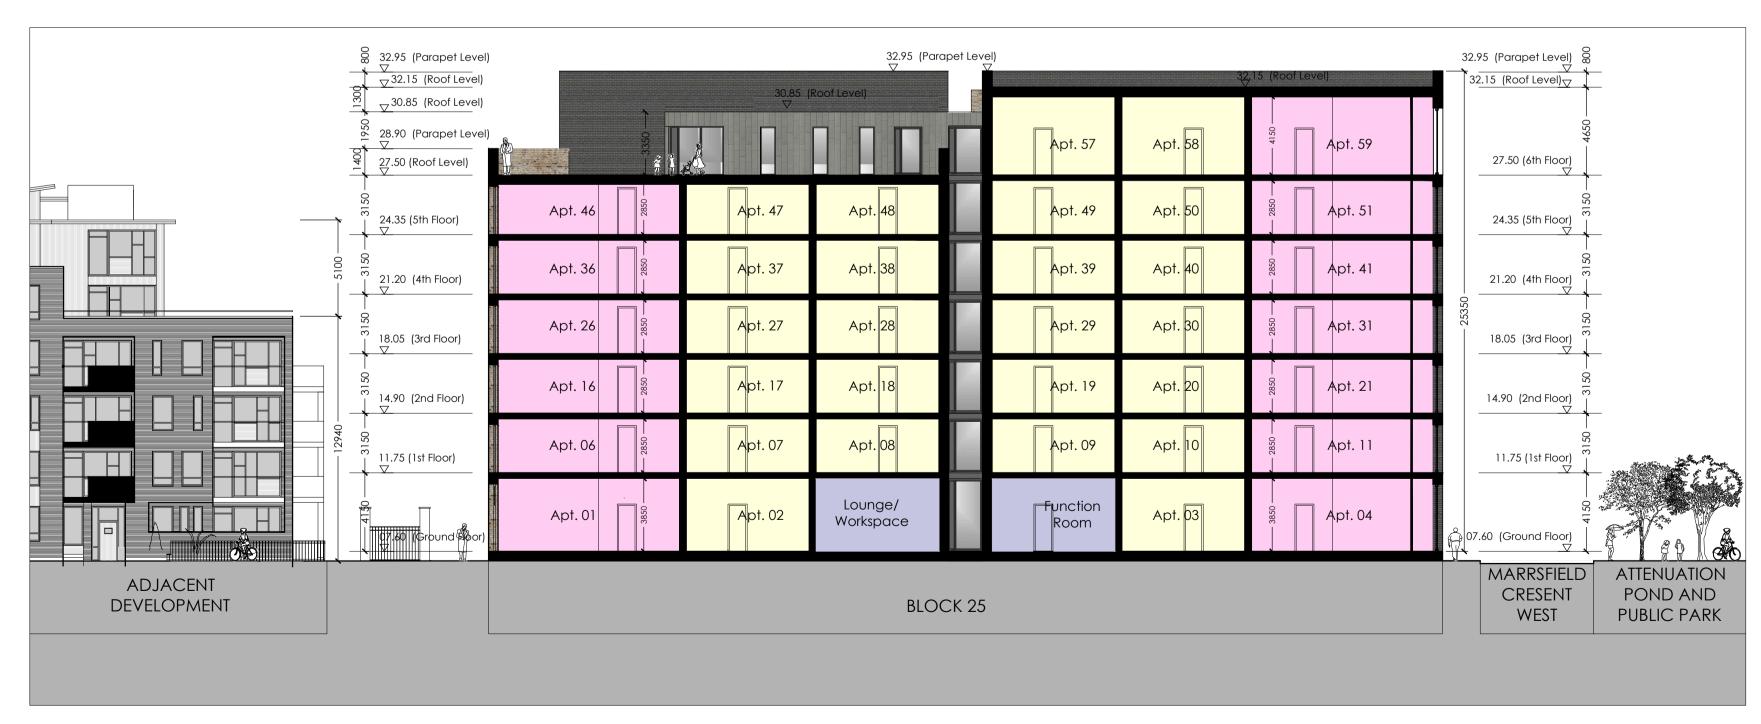

## KEY PLAN

Scale 1:500

SECTION BB

Scale 1:200

Powder coated metal parapets

Powder coated metal railings

10 Powder coated balcony fascia

NOTE: