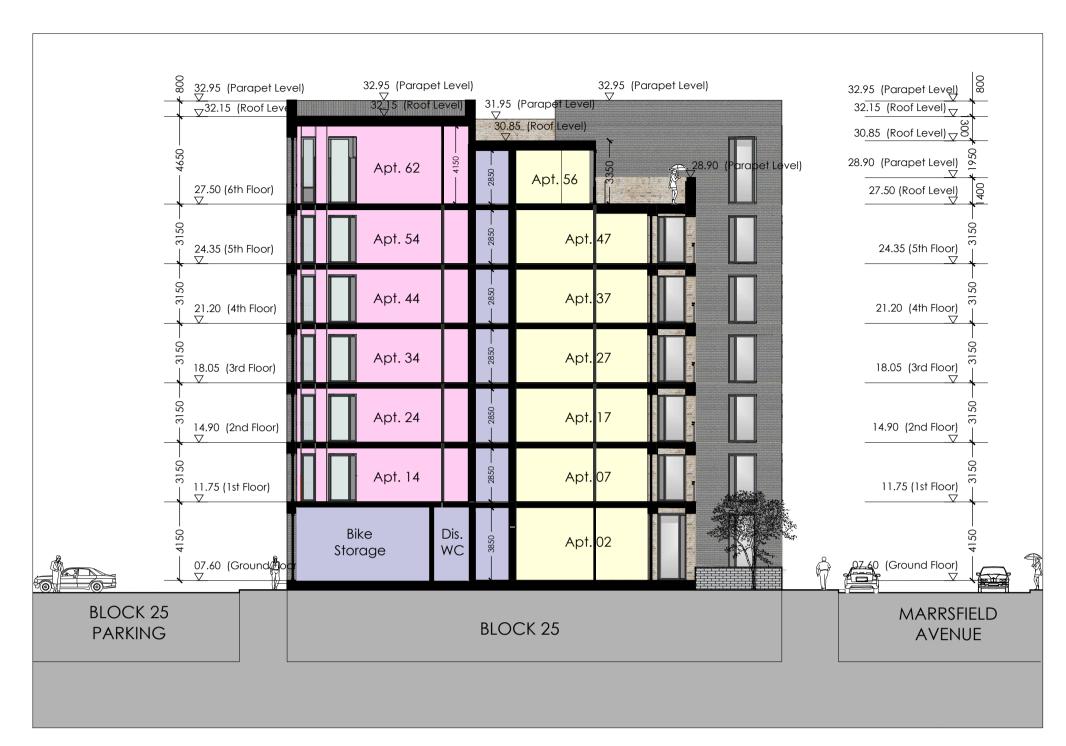

## SECTION AA

Scale 1:200



## KEY PLAN

Scale 1:500



SECTION BB

Scale 1:200



Powder coated metal parapets

Powder coated metal railings

10 Powder coated balcony fascia

NOTE:

- DO NOT SCALE, USE FIGURED DIMENSIONS ONLY

- THIS DRAWING IS TO BE READ IN CONJUNCTION WITH
ALL RELEVANT SPECIFICATIONS AND DRAWINGS.

- ALL DIMENSIONS TO BE CHECKED ON SITE.

 REV
 DATE
 DESCRIPTION

 A
 23.11.2018
 CLONGRIFFIN SHD01

 P
 23.07.2019
 ISSUED FOR PLANNING

- IN THE EVENT OF ANY DISCREPANCIES BETWEEN DRAWINGS THE CONTRACTOR IS TO INFORM THE ARCHITECT IMMEDIATELY

WILSON ARCHITECTURE

St Patrick's Place, Wellington Rd., Cork t: 353-21-4555255 e: info@wilsonarchitecture.ie 36 Pembroke Rd, Dublin 4 t: 353-1-6601866 w: www.wilsonarchitecture.ie w: www.wilsonarchitecture.ie block 25 CLONGRIFFIN